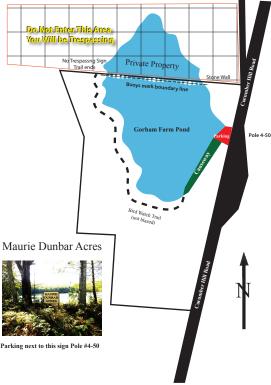

## MAURIE DUNBAR ACRES

This property consists of 17+ acres and features the Gorham Farm Pond bordered on the east by a grassy causeway and dam. The causeway is easily accessible and is an ideal place to walk, sit, picnic, fish, or launch a kayak or canoe. Ducks, geese, and other wildlife are attracted to the pond which makes it a favorite of birdwatchers.

ACCESS: Maurie Dunbar Acres is located on the west side of Cucumber Hill Road across from Pole #4-50. Off-street parking for 2-3 vehicles is located next to the sign.

Please enjoy these properties responsibly. No alcohol, guns, fires, or camping. Please leave nothing behind but footprints! See maps in greater detail at https://www.townoffoster.com/land-trust