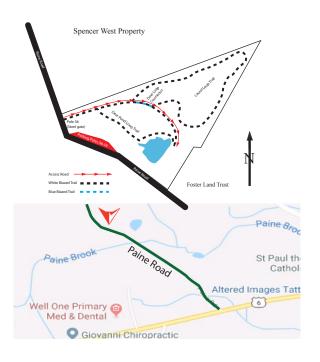

## SPENCER. WEST PROPERTY

The Spencer West Property is located on the east side of Paine Road. Parking is available between Poles #38 and #39. To enter, walk north along Paine Road to Pole #36 where there is a steel gate. The main white-blazed trail is a large loop circling the property intersected by a "shortcut" connector. The white-blazed trail begins the "Pond Loop" intersected by the blue-blazed "Deer Leap Connector". The white-blazed trail continues to the longer "Laurel Loop Trail". This trail continues on to the back of the property. It is a single track trail with some rocky areas.

ACCESS: Take Route 6 (Danielson Pike) west from Providence to Paine Road on left.