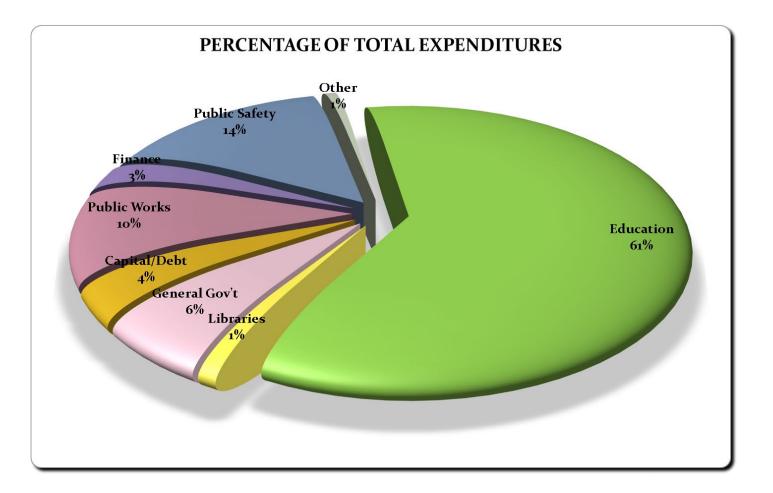

### The Foster-Glocester Regional School's budget was adopted at their FTM held on March 16, 2021. The appropriation is fixed and cannot be adjusted.

The allocation of total budgeted operating expenditures by function is as follows: