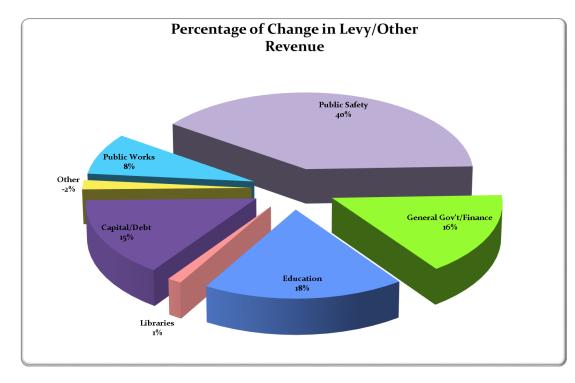

### **DEPARTMENTAL CONSIDERATIONS**

The proposed budget includes an increase of \$477,638 in operating expenditures from the 2021 adopted FTM budget. This increase is primarily due to additional funding requests in the following departments: Planning, \$37,072; Public Works, \$47,689; Public Safety, \$85,281; Other Public Safety, 111,438; Long-term Debt and Obligations, \$65,000; and Education, \$89,964.

- The increase in budgeted expenditures in Planning is primarily due to the increase in the Planner's position from part-time to full-time.
- The increase in the Department of Public Works is primarily due to an increase in maintenance of buildings and grounds including the Recreation Complex, parts and repairs on aging vehicles, fuel, and trash removal and tipping fees.
- > The increase in Public Safety is primarily due to anticipated overtime and benefit increases.
- The increase in Other Public Safety is due to an increase in appropriation for each of the three volunteer Fire Companies and the Ambulance Corps.

Financial Town Meeting – June 15, 2021 Budget Narrative Page 3

- The increase in Long-term Debt and Obligations is to offset costs associated with the planning of the Police Station and possible issuance of General Obligation Bonds. If the Resolution for the Bond fails, the funds will be used for planning for relocation of Police and Dispatch personnel.
- The Paine School requested a 4% increase in the Town's appropriation for the 2022 fiscal year. Additional information on the local school budget is included in Section 3 of this document.
- The increase in the operating budget for the FG Regional School is approximately 6.14% including the student population shift impact of \$68,223. The FG Regional School appropriation for debt *decreased* by \$41,917 due to the maturity of a general obligation bond. The net impact on the Town's budget for regional school education is a decrease of \$48,786 due to the funds related to the student population shift budgeted in the prior year.