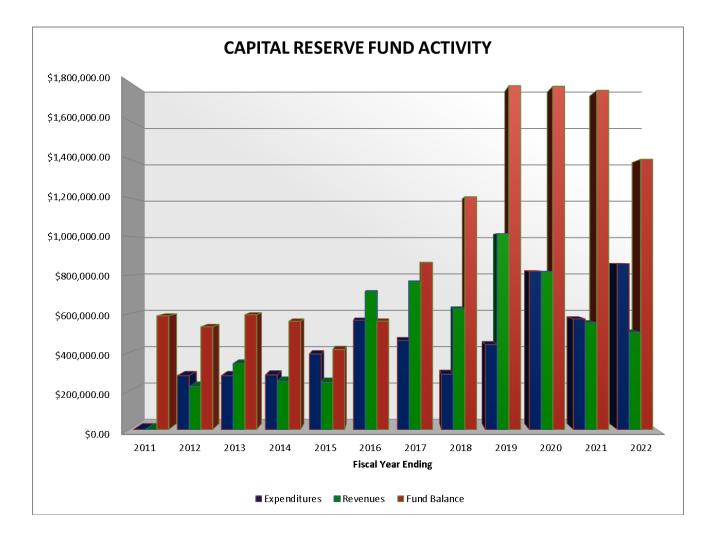

- Per the Town Charter the Town is required to transfer 2% of the estimated annual expenditures for operations to the Capital Reserve Fund to set aside monies to pay for future capital projects. This budget includes a \$210,427 additional transfer to improve the financial stability of the Capital Reserve Fund. Each year, the Town's capital improvement needs significantly outweighs the contributions into the fund. It was projected that the Fund could not sustain the burden of the Town's capital needs without a change in the funding policy; this additional funding continues the initiative to ensure funding for future capital expenditures. The proposed transfer is 3.39% of the proposed fiscal year 2022 expenditures.
- Per Town Ordinance, the Town of Foster must maintain a balance in the Foster Reserve Fund equal to 10% of the annual operating budgeted expenditures. As of the last completed financial audit, the balance in the Foster Reserve Fund is \$1,407,415. Any uncommitted or unassigned fund balance in excess of the 10% is to be committed for future capital expenditures. The Town has exceeded the 10% reserve in each of the past four fiscal years, significantly increasing the funds available for future capital expenditures. The following chart reflects the historical and current capital reserves and expenditures, including the current budget proposals.