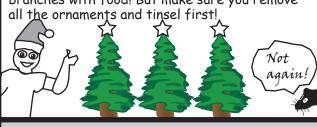

The TRASH GAT.

OH NO! He's at it again! Everyone, please recycle your wrapping materials and discard your Christmas Trees in the woods! (No artificial ones!) The discarded trees make a great habitat for small birds and mammals. Try decorating the branches with food! But make sure you remove all the ornaments and tinsel first!