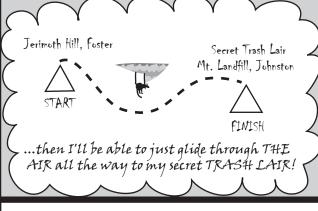

He lurks in the shadows, looking to lure unsuspecting Foster residents into unwittingly adding tons of trash to his already massive empire of waste. He uses his power of suggestion to influence good townsfolk into generating excessive garbage. resources needed to stop this menace. Together we can beat...

The TRASH GAT.

OH NO! He's at it again! Everyone, please recycle your wrapping materials and discard your Christmas Trees in the woods! (No artificial ones!) The discarded trees make a great habitat for small birds and mammals. Try decorating the branches with food! But make sure you remove all the ornaments and tinsel first!